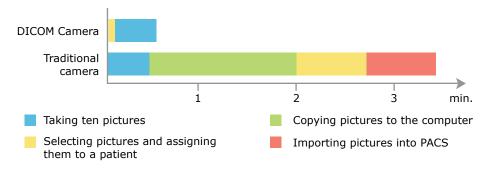

ls from all medical image sources like endoscopes.
- Galvanic isolation.
   Network, video and USB isolators.
- Wireless foot and hand switches. Wirelessly control medical devices, also in operation room.

| . ,,  |                                                     |
|-------|-----------------------------------------------------|
| ens)  | meso international GmbH                             |
|       | Markt 21-23<br>09648 Mittweida                      |
| prise | Phone: +49 3727 9697 - 0<br>Fax: +49 3727 9697 - 29 |
|       | E-Mail: info@meso.biz                               |

rtified Schertman Centrined Gement System

Managing directors: Christian Schwerin, Bernhard Gaßmann • Amtsgericht Chemnitz HRB 20366 • VAT ID: DE813595471

www.meso.biz

## Gain of time with the DICOM Camera



# Specifications





DICOM Camera Compact

DICOM Camera Pro

| Sensor         | 16,3 MP-CMOS                                                                 | 20,3 MP-APS-C CMOS                                                                                                                                  |
|----------------|------------------------------------------------------------------------------|-----------------------------------------------------------------------------------------------------------------------------------------------------|
| Lens           | 21x zoom lens F2.8-5.9                                                       | <ul> <li>3x zoom lens 18-55mm F3.5-5.6</li> <li>Macro lens 60 mm, F2.8</li> <li>Wide angle lens 16mm, F2.4</li> <li>Dermatoscope adapter</li>