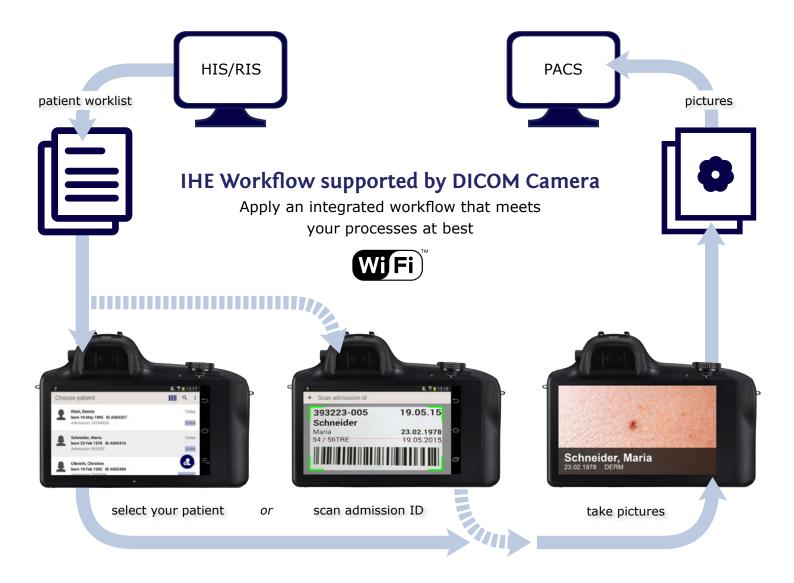

## Abolish antiquated ways of working

Eliminate manual mapping of pictures to patients!

Stop handling patients' confidental data on storage cards.

# **Global Administration**

Updates and settings are automatically distributed via Wi-Fi to all devices.

## Gain of time with the DICOM Camera